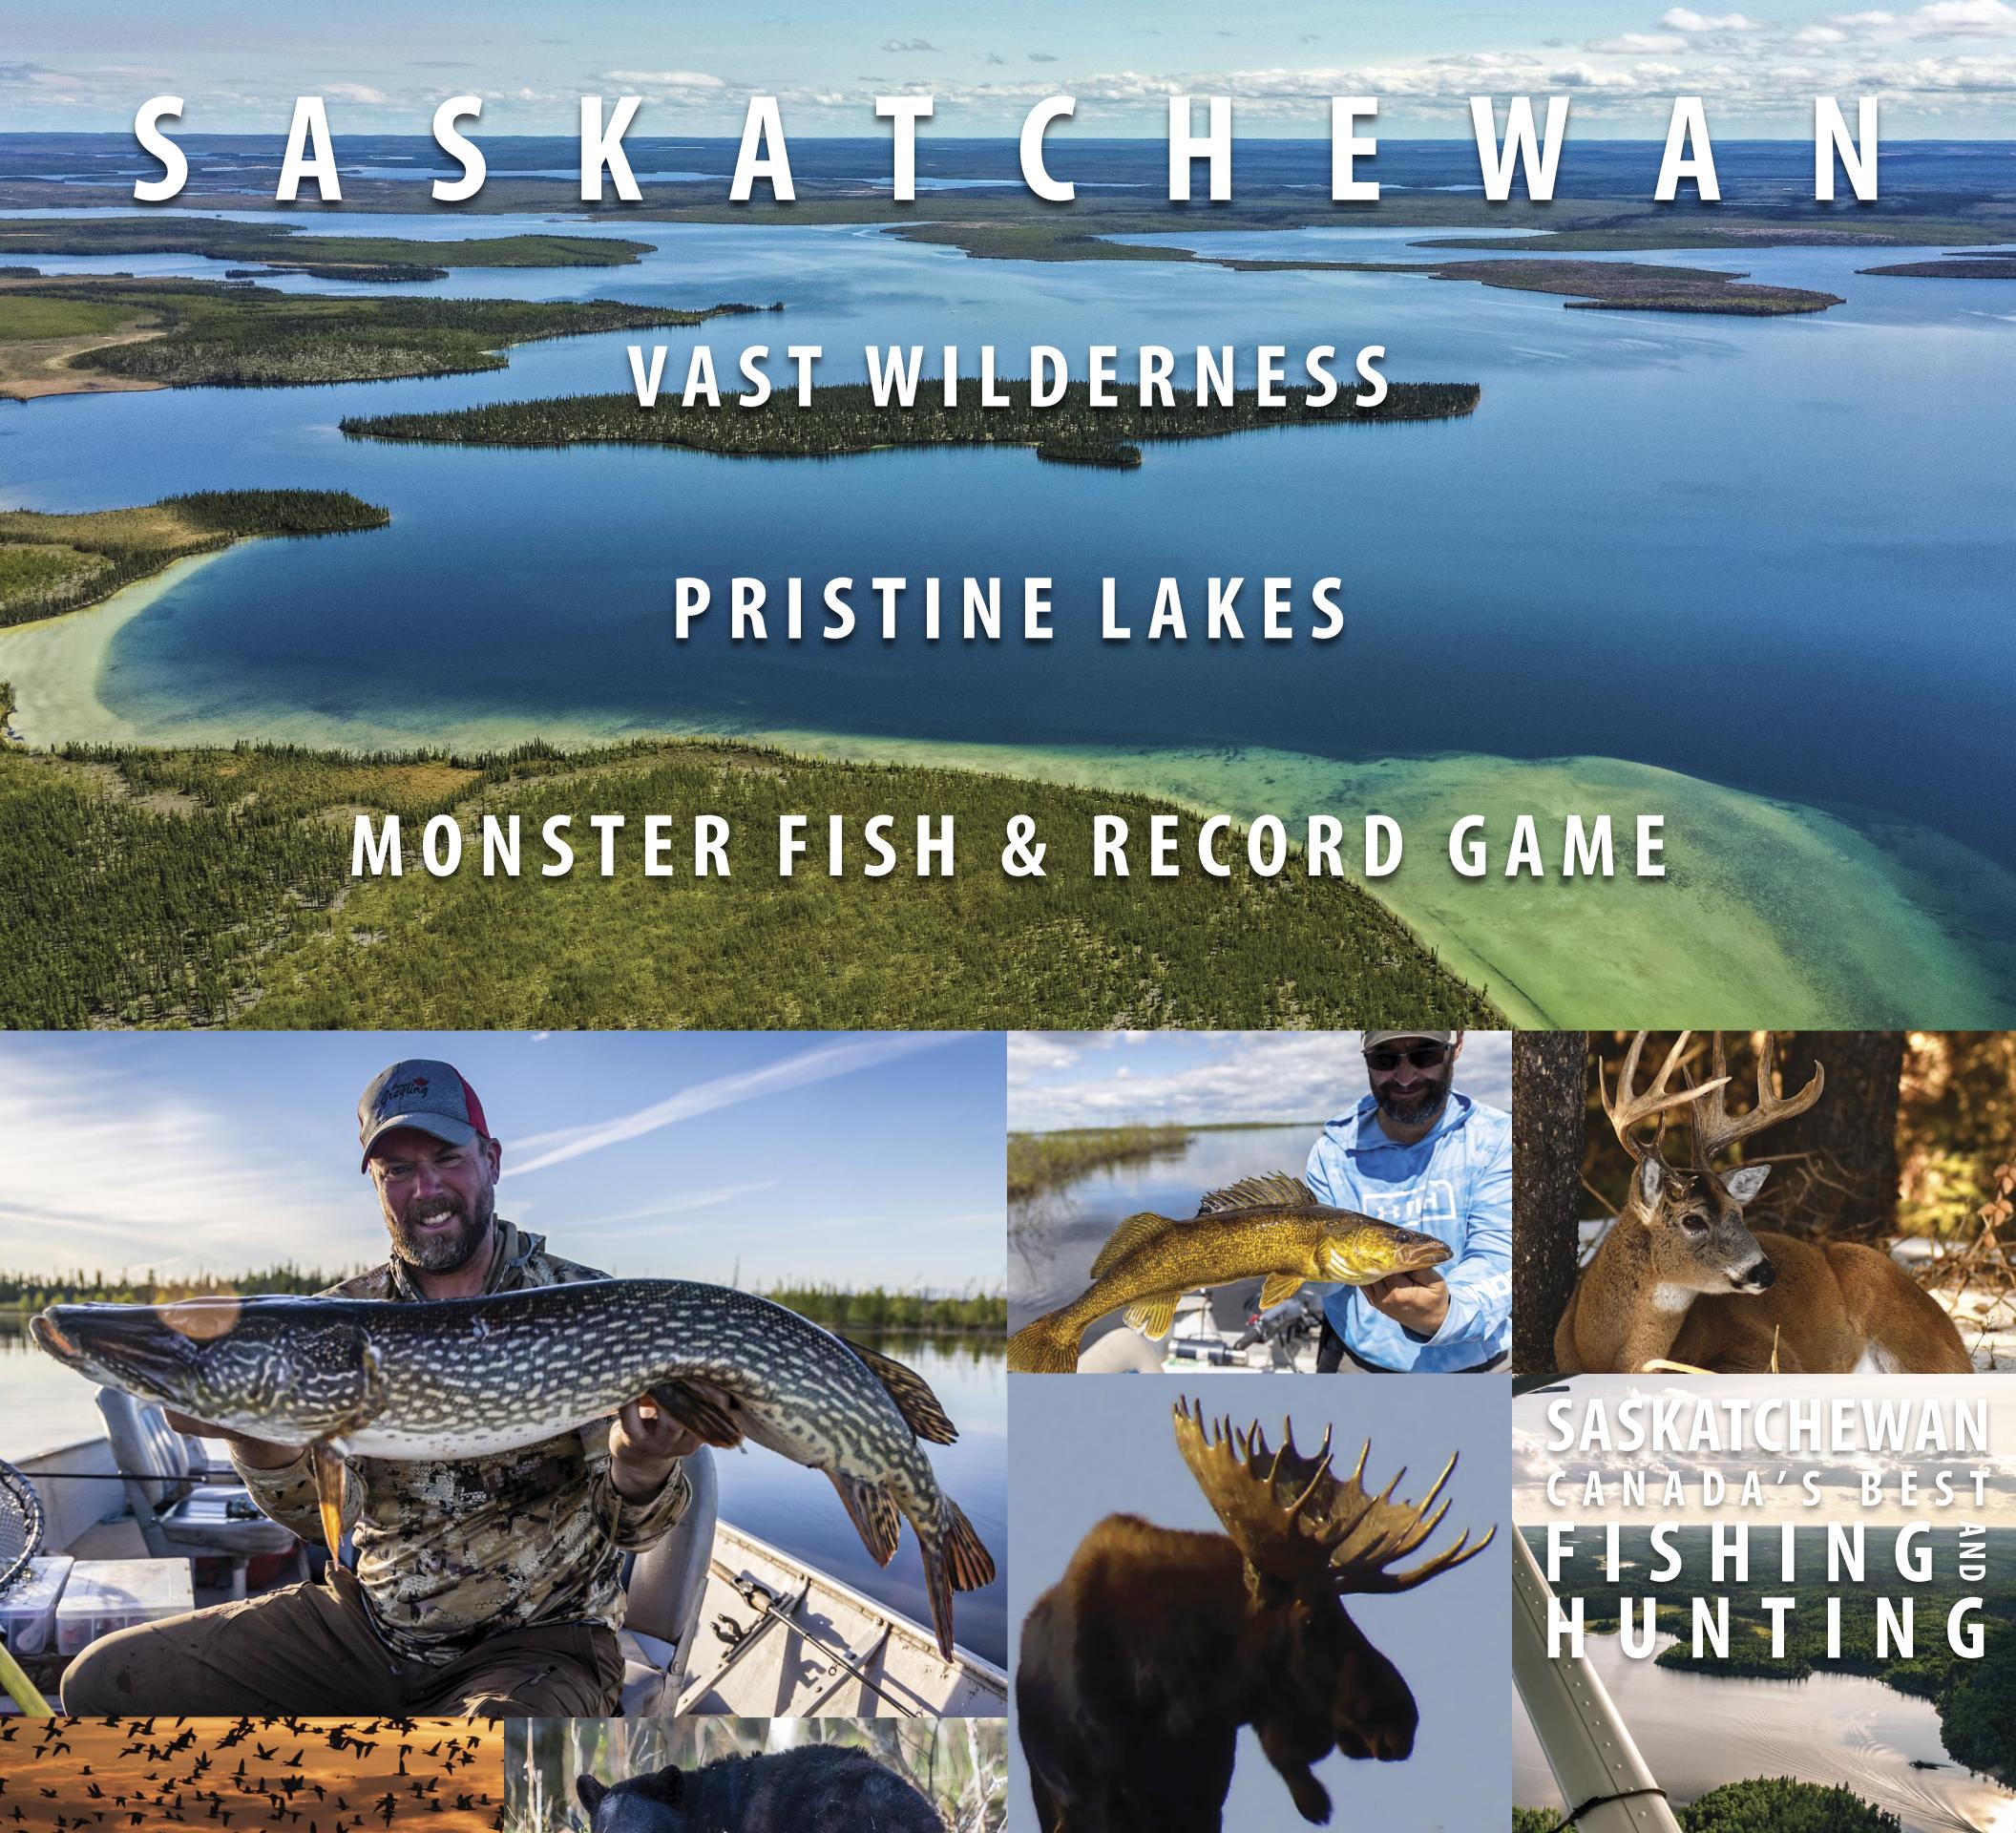

# **HUGE LAKES. TROPHY FISH. Largemouth Bass**

America. Hundreds of road-accessible gigantic, record-breaking fish.

Big northern pike can be found throughout Saskatchewan's waters, but 61 other species of fish live in up in the cool northern lakes, they can Saskatchewan's waters. row to monster sizes. It is one of the

The only trout species native to half of the province. Saskatchewan has wide range of colour phases.

Arctic grayling

clear lakes and fast-moving streams of fighter, known to leap clear out of the water when hooked.

The warm waters of the Boundary Dam Reservoir is the only place you can fish for largemouth bass in Saskatchewan.

yellow perch, smallmouth bass and

breaking white-tailed deer than anywhere else in North America. A perfect mix of genetics and habitat means that your next hunt could be one

Black Bears

Saskatchewan has one of the largest duck populations in the world, with 25 per cent of all nesting ducks coming from Saskatchewan. Canada geese, snow geese, sandhill cranes and other

Sharp-tailed grouse, ruffed grouse and guide you to the exclusive hunt of your boundaries and special regulations in