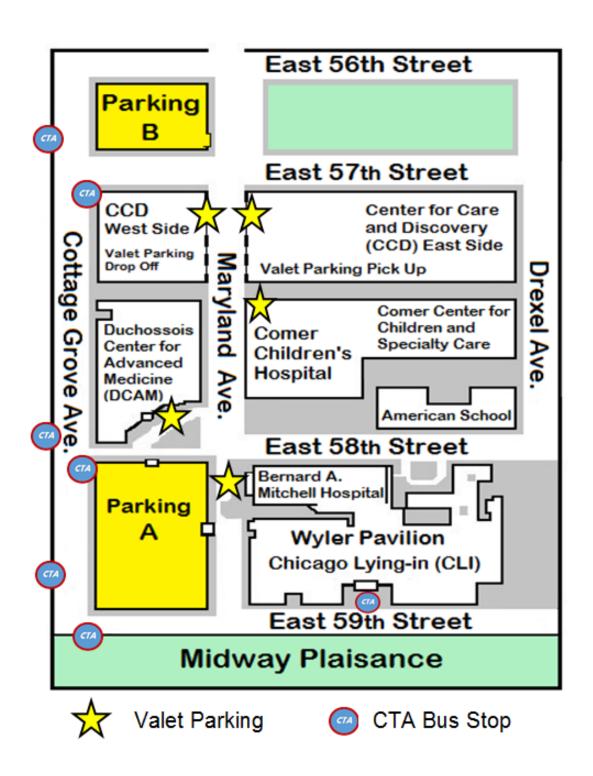

### **Pay Station Locations**

Pay stations accept cash, credit or debit cards. Parking exits do not accept cash payments.

#### **Self-Parking Pay Stations**

- Parking A Level 1 East elevator lobby
- Parking A Level 1 North elevator lobby
- Parking A Level 2 North elevator lobby near bridge to DCAM
- Parking A Level 2 in bridge to Mitchell Hospital
- Parking B Level 1 elevator lobby
- Parking B Level 2 bridge to CCD

#### Valet AFTER HOURS - Pay and pick up your keys at:

Parking A Garage Office (1st Floor) 5840 S. Maryland Ave. (773) 702-4381

You'll be directed to your vehicle after picking up your keys.

For additional assistance, press the "Help Button" on the touchscreen to connect with a live service attendant

# Valet Parking Pay Stations

Level 1 Lobby of:

DCAM

Mon - Fri 5:30am – 6pm (Drop-off)

5:30am – 9pm (Pick-up)

Saturday 7am – 3pm Sunday CLOSED

CCD East

Mon - Fri 5:30am – 6pm (Drop-off) 5:30am – 9pm (Pick-up)

Sat / Sun CLOSED

CCD West

Mon - Fri 5:30am – 6pm (Drop-off) 5:30am – 9pm (Pick-up)

Sat / Sun CLOSED

Mitchell Hospital

Mon - Fri 6am - 6pm (Drop-off)

6am – 9pm (Pick-up)

Sat / Sun CLOSED

• Comer Children's Hospital

**Mon - Fri** 6am – 6pm (Drop-off) 6am – 9pm (Pick-up)

Sat / Sun CLOSED