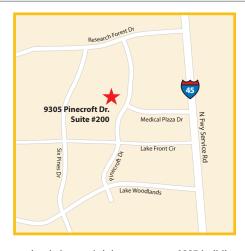

**Memorial Hermann Surgery Center Pinecroft** 9305 Pinecroft Drive, Suite 200 The Woodlands, TX 77380 P 832-823-5156 F 346-331-2451 www.mhsc-pinecroft.com

## We are located on the second floor

We request that you park in the parking garage numbered 9307 and it is conveniently located right next to our 9305 building. Parking is FREE. Please park on the third level or higher in the designated parking spots that read "Memorial Hermann Reserved" or "9305 Pinecroft". SCP-080 (11/20)