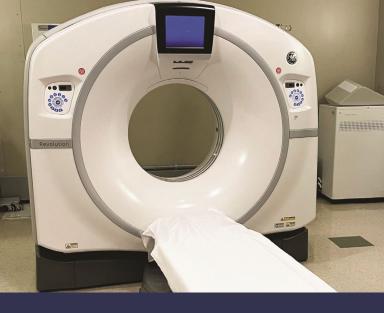

#### **64 slice GE Revolution**

- Highly experienced and credentialed technologists
- Routine contrast and non-contrast neurological, body, and musculoskeletal CT scans
- Angiograms (CTA) of head, neck and body
- 3D reformatting capabilities
- MAR (Metal Artifact Reduction) to reveal anatomic details obscured by metal artifacts