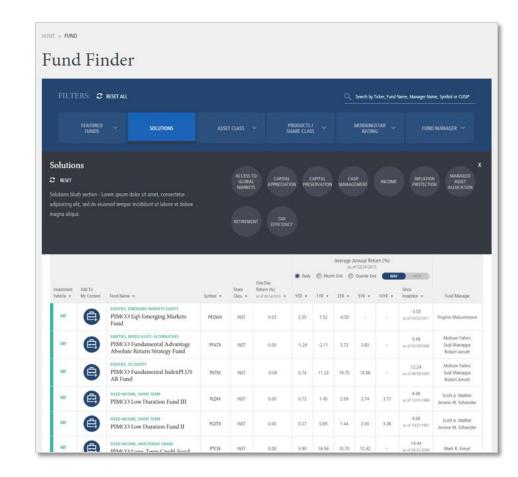

### Integrating PIMCO's Data

- One of the largest challenges in the project was collecting all the data from the downstream PIMCO data systems.
- PIMCO serves up data for roughly 600 Funds and their share classes. Many of these funds have separate underlying data repositories that must be cohesively connected on the website in a multi-device friendly interface.
- A challenge was to serve up this data in < 200ms for entire funds pages with changing data. This goal has been met by XCentium developers.
- Custom implementation of High-charts was implemented to dynamically present performance data on all device types.
- A state of the art compliance solution was built using Sitecore's rules engine to serve legal disclosure information as well as custom footnotes
- The solution is focus around easy of use for the editorial staff maintaining the highly complex pages.