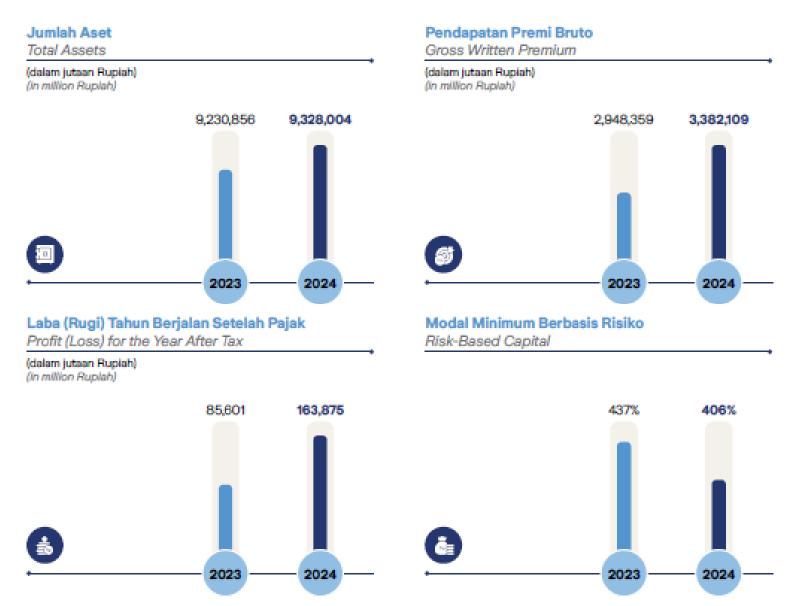

### **Company Performance**

- ZAI's consolidated premium income grew by 15% compared to the previous year, reaching IDR 3,382 billion.
- ZAI's investment income in 2024 was recorded at IDR 336.9 billion, an increase of 17% from IDR 288.1 billion in 2023.

#### Performance of the Board of Directors

In 2024, ZAI's underwriting income was recorded at IDR 923.6 billion, an increase of 20% compared to IDR 771.1 billion in 2023. This increase was driven by a rise in premium income throughout 2024 from several business lines, particularly from Accident and Health Insurance as well as Travel Insurance.