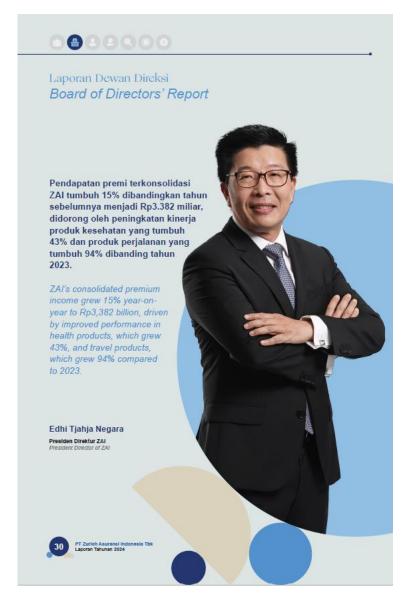

### **Company Performance**

- ZAI's consolidated premium income grew by 15% compared to the previous year, reaching IDR 3,382 billion.
- ZAI's investment income in 2024 was recorded at IDR 336.9 billion, an increase of 17% from IDR 288.1 billion in 2023.

#### Performance of the Board of Directors

In 2024, ZAI's underwriting income was recorded at IDR 923.6 billion, an increase of 20% compared to IDR 771.1 billion in 2023. This increase was driven by a rise in premium income throughout 2024 from several business lines, particularly from Accident and Health Insurance as well as Travel Insurance.