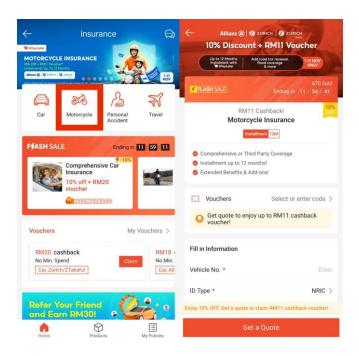

Available on the Shopee app, purchasing your Z-Rider Insurance/Takaful can be completed in under just 3 minutes:

**Step 1:** Access the Shopee App and head over to the **"Me" Page**. Here, click on **"Insurance"** 

Step 2: Click on Motorcycle, and insert your details to receive a quotation

**Step 3:** After receiving your quotation, select your preferred **Z-Rider plan** and proceed to complete your purchase

To get insured or to find out more about **Z-Rider Insurance** and **Z-Rider Takaful** on **Shopee**, visit: <a href="https://shopee.com.my/m/motorcycle-insurance">https://shopee.com.my/m/motorcycle-insurance</a>