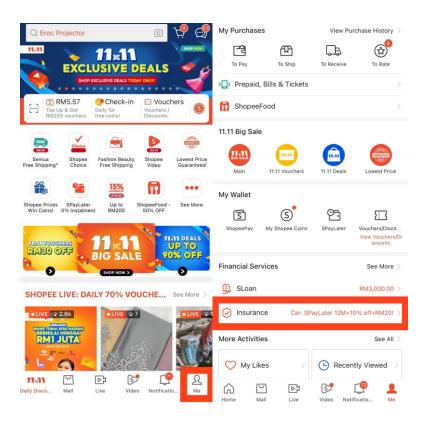

Available on the Shopee app, purchasing your Z-Rider Insurance/Takaful can be completed in under just 3 minutes:

**Step 1:** Access the Shopee App and head over to the **"Me" Page**. Here, click on **"Insurance"** 

Step 2: Click on Motorcycle, and insert your details to receive a quotation

**Step 3:** After receiving your quotation, select your preferred **Z-Rider plan** and proceed to complete your purchase

To get insured or to find out more about **Z-Rider Insurance** and **Z-Rider Takaful** on **Shopee**, visit: <a href="https://shopee.com.my/m/motorcycle-insurance">https://shopee.com.my/m/motorcycle-insurance</a>