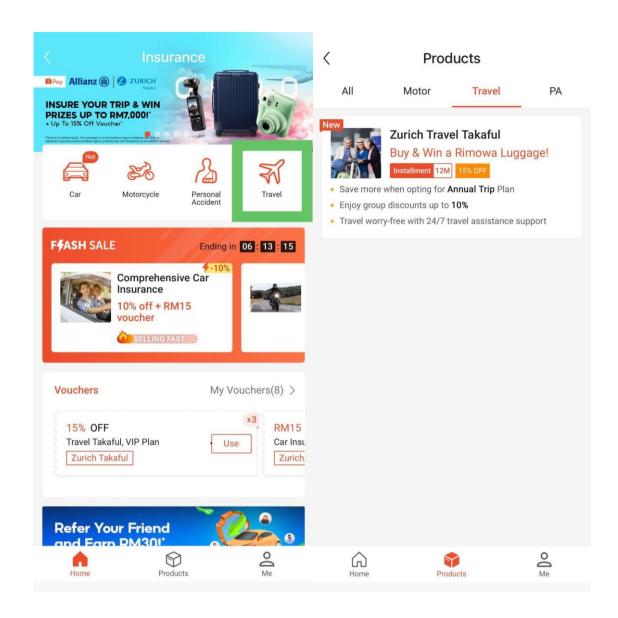

## **How to subscribe to Zurich Travel Takaful**

Available on the ShopeePay app and also the Shopee app, subscribing to your Zurich Travel Takaful plan can be completed in under just 3 minutes:

Step 1: Access your ShopeePay App and click on "Insurance" at the bottom left of your home page

Step 2: Click on Travel and select your plan.

Step 3: Confirm your details and proceed to check out.