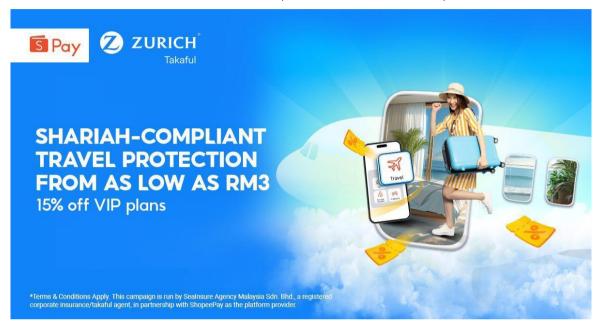

# Travel worry-free with the launch of Zurich Travel Takaful on ShopeePay

ShopeePay and Zurich General Takaful collaborate to digitalise their first Shariah-Compliant Travel Protection plan

Meeting a growing demand for Shariah-compliant protections, Zurich Travel Takaful keeps users protected as they embark on their travels, starting from as low as **RM3 per day for domestic travel** and **RM15.99 per day for international travel**.

In celebration of the launch of Zurich Travel Takaful on ShopeePay, users can kick off their travel plans with a variety of complimentary discounts, including:

- 5% discount on Travel Takaful when travelling in groups of 2-5 pax
- 10% discount on Travel Takaful when travelling in groups of 6-10 pax
- 15% discount on upgrades to VIP Plans for both single trip and annual plans