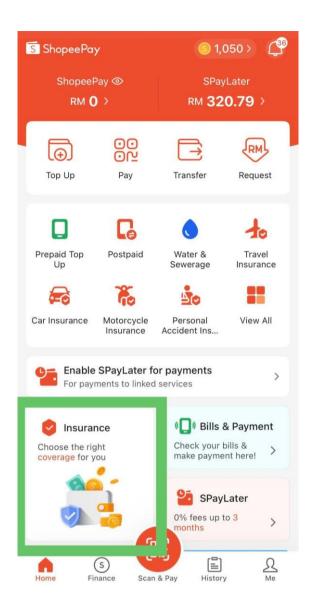

## **How to subscribe to Zurich Travel Takaful**

Available on the ShopeePay app and also the Shopee app, subscribing to your Zurich Travel Takaful plan can be completed in under just 3 minutes:

Step 1: Access your ShopeePay App and click on "Insurance" at the bottom left of your home page

Step 2: Click on Travel and select your plan.

Step 3: Confirm your details and proceed to check out.