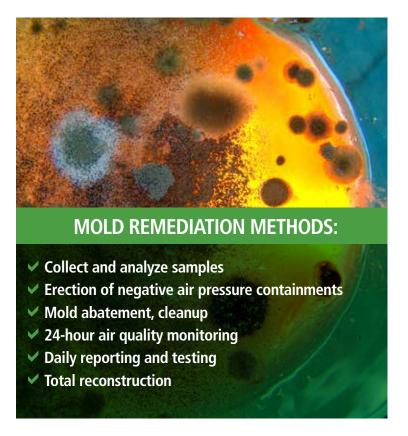

#### **Mold Remediation**

Microbial growth can begin within 24-48 hours following an incident of water damage. Our preferred method of attack is to properly clean and dry surfaces and materials to prevent mold growth. If that's not possible, our mold remediation teams can make recommendations for removing mold based on the size and scope of the contamination.

We may also bring in the services of a Certified Industrial Hygienist to help with consulting and testing to ensure you have all the information you need about your situation. We encourage property owners to take immediate action when dealing with water damage at their property to prevent microbial growth and maintain a healthy environment.