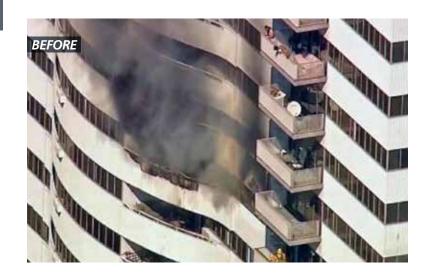

#### Smoke & Fire Damage

## **Fire Damage Restoration Services**

When fire strikes, the damage caused by heat, flames, water, and smoke can be devastating. The BluSky teams are experts at smoke and fire damage restoration, using a wide array of technologies to make it better.

We are certified by the IICRC (Institute of Inspection Cleaning and Restoration Certification), meaning you can count on us for complete cleaning, deodorization, and reconstruction following a fire.

As soon as we're allowed to enter, our teams will secure the damaged area through shoring and bracing, board-up, and tarping for safety and to prevent further damage. Then we'll tackle demolition, cleanup, and water removal.