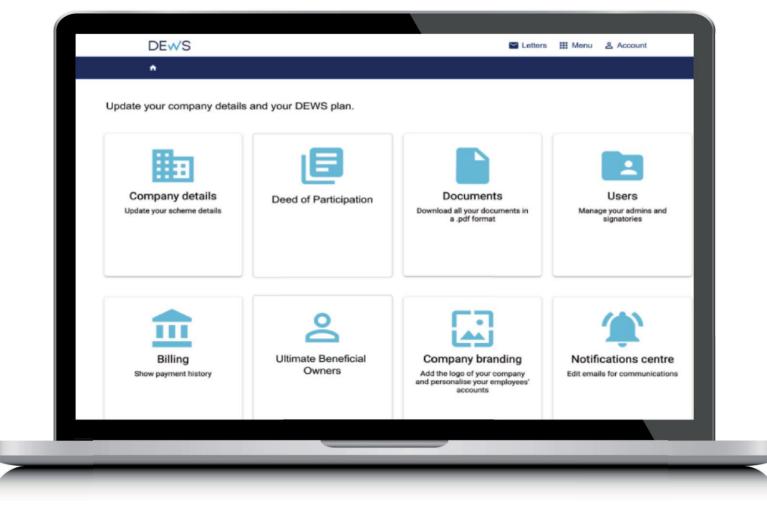

#### Easy ways to track and manage my account

Using the DEWS portal, you can track and manage your account.

I. All about DEWS 2. My responsik as an employer

es 3. Enrolment 4. Al cont 5. Educating and engaging my employees