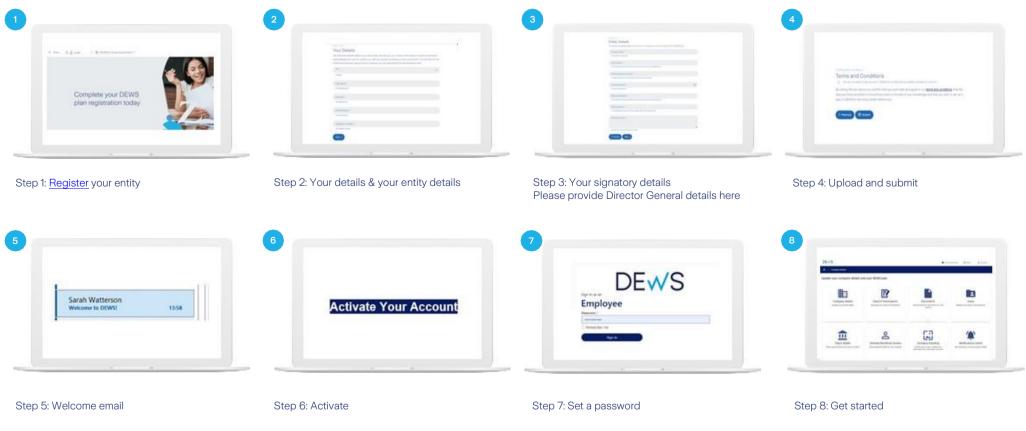

#### Enrolment checklist

The DEWS enrolment process is simple and can be completed online. In order to facilitate this process efficiently, you will need to be prepared to do the following:

Identify an individual within your organisation who will complete the online registration process. This person can be from your HR. Finance or any other relevant department and should be authorised to submit the DEWS registration on behalf of your company.

Identify your Director General (or equivalent) as the individual who will electronically sign the "Deed of Participation" for the DEWS Master Trust. Please note that the Department of Finance will sign on behalf of a number of Government Entities, so please contact us to verify if this applies to you.

Provide information regarding the Ultimate Beneficial Owners (UBO) by selecting the option of "Is your company a Government entity or wholly owned by a Government or Government Agency?", declaring "No individuals can be identified" and providing Director details such as title, first and last name, date of birth, gender, and nationality

Provide details of the bank account from which you will be making the contributions. We need to know the name of your bank, location, account name, and account number (IBAN).

#### Easy enrolment

To set up as a employer, you will need to have an administrator who will be responsible for the registration, contributions and updating of employee information and an Authorised Signatory for approvals.

#### My steps as the administrator:

Before getting started: You will see an upload section on the final page. Please contact us at dews.support@zurich.com or 800-3397 to understand if this is relevant to you before you start the process.